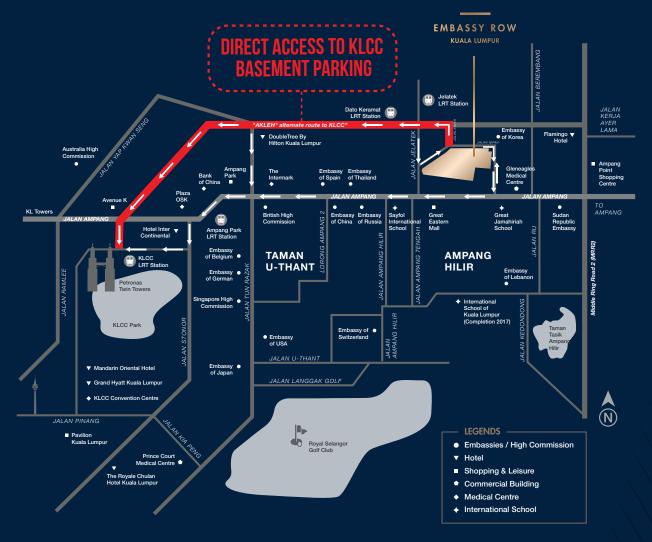

#### **EXCELLENT CONNECTIVITY**

Within the fastest growing development region of Kuala Lumpur, Jalan Ampang. Easily accessible via AKLEH, Jalan Ampang, MRR2 and Jalan Tun Razak

# EXCLUSIVE ELITE ADDRESS ALONG EMBASSY ROW

Strategically located in the heart of the business and lifestyle district of Kuala Lumpur's City Centre, the KLCC & Petronas Twin Towers are only approximately 3km away.

# EASY ACCESS VIA PUBLIC TRANSPORTATION

NEU Suites is only 4 stations away from KLCC (Golden Triangle) via Jelatek LRT Station & Dato Keramat LRT Station.