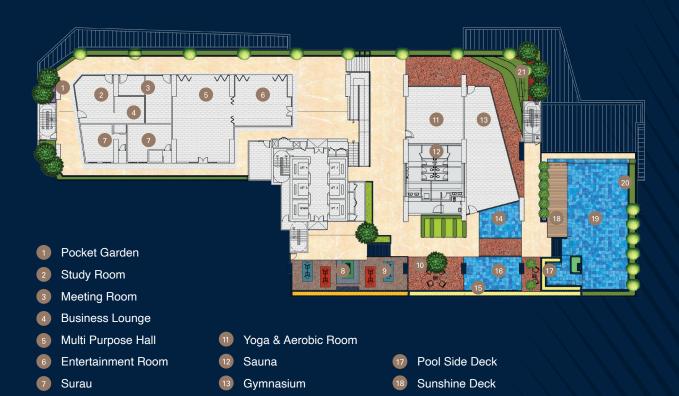

## LEVEL 2 PODIUM FACILITIES

Reflexology Fitness

**Outdoor Fitness** 

Pool Side Deck

**Swimming Pool** 

Aromatic Garden

Jacuzzi

**Aquatic Pond** 

Water Feature

Wading Pool