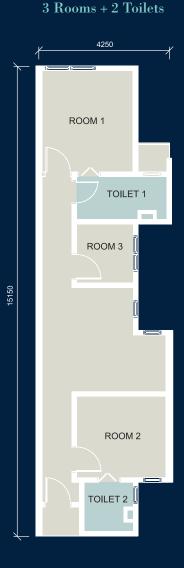

#### **FLEXIBILITY CONCEPT**

Choose between our 3-room suites and 2-room suites that are exquisitely designed to cater different lifestyles, different stages of life and different needs.