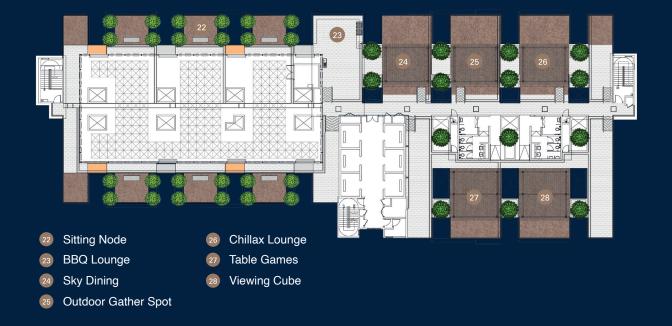

NEW YORKER LIFESTYLE-INSPIRED EXPERIENCES.





# A NEW BENCHMARK IN URBAN LIFESTYLE

NEU Suites represents a modern lifestyle for professionals, entrepreneurs, and the socialite high-flyers. A signature address of indulgence that's strategically set in a premium location. A perfect integration of lifestyle pivileges and executive suite. Indulgence now has a new name... NEU Suites.

# REVEL IN INDULGENCE

Expect nothing less than utter style, total comfort and maximum privilege wherever you turn at NEU Suites. Satisfying your quest for pleasure and indulgence is easily realized at the stunning leisure zones of NEU Suites from Facility Level to Sky Deck and private amenities way up high.







24 MODERN FACILITIES

MULTI-TIER 24 HOURS SECURITY

## ROOFTOP SKY LOUNGE FACILITIES



## LEVEL 2 PODIUM FACILITIES

Reflexology Fitness

**Outdoor Fitness** 

Pool Side Deck



**Swimming Pool** 

Aromatic Garden

Jacuzzi

**Aquatic Pond** 

Water Feature

Wading Pool





# FLEXIBILITY CONCEPT

OFFER FLEXIBILITY AND PRIVACY



601 sq. ft.



## **SPECIFICATION**

Structure Reinforced Concrete Framework Wall Concrete Wall / Masonry Wall Roof Reinforced Concrete Flat Roof

**Plaster Ceiling** Ceiling

Windows Aluminium Frame Glass Windows

Fire Rated Door Doors : Entrance

Others

Ironmongery **Quality Locksets** Wall Finishes Internal Wall

External Wall Toilet

Floor Finishes Porcelain Tiles / Ceramic Tiles / Cement Render

Timber Door / Bifold Door

**Emulsion Paint** 

Weather Resistant Paint

Ceramic Tiles to Ceiling Height

| Sanitary Installation : Items | Type A1/A