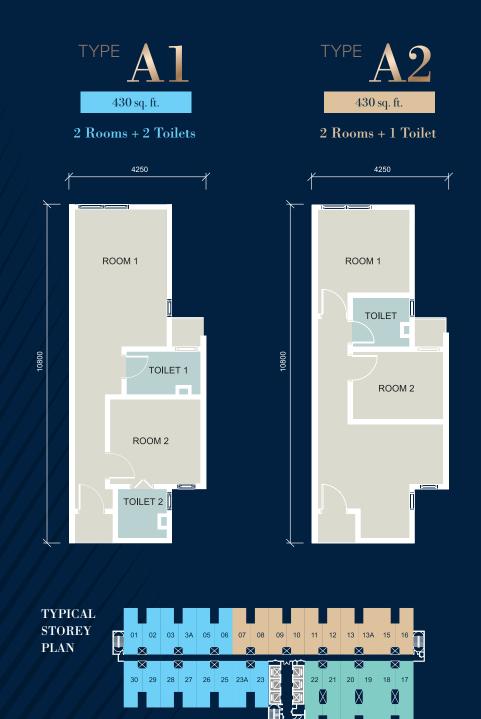

# FLEXIBILITY CONCEPT

OFFER FLEXIBILITY AND PRIVACY

601 sq. ft.

#### **FLEXIBILITY CONCEPT**

Choose between our 3-room suites and 2-room suites that are exquisitely designed to cater different lifestyles, different stages of life and different needs.